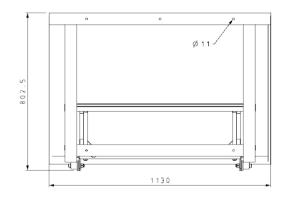

## SPECS:

Compatible with PSBOX15 for all projector models except Barco CLP series Tilt system until 10° adjustable with nuts Provides block of the sliding with a manual knob Maxium load 250 Kg Structure weight 70Kg Dimensions: 1570x1130x802.5 mm