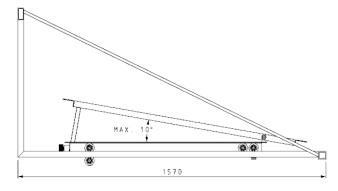

## SPECS:

Compatible with PSBOX15 for all projector models except Barco CLP series Tilt system until 10° adjustable with nuts Provides block of the sliding with a manual knob Maxium load 250 Kg Structure weight 70Kg Dimensions: 1570x1130x802.5 mm