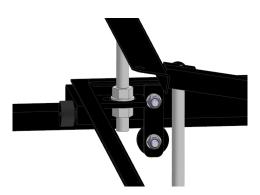

## SPECS:

Compatible with PSBOX15 for all projector models except Barco CLP series Tilt system until 10° adjustable with nuts Provides block of the sliding with a manual knob Maxium load 250 Kg Structure weight 70Kg Dimensions: 1570x1130x802.5 mm