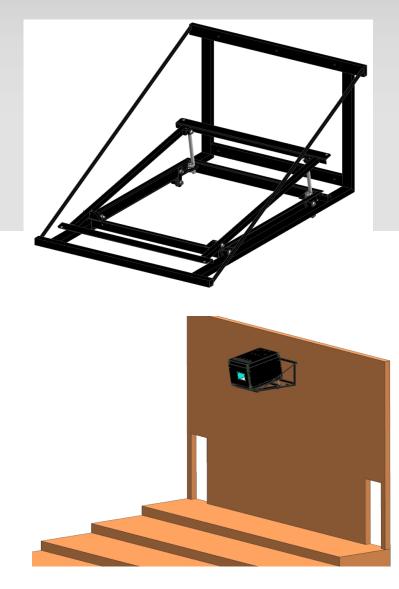

## Fixed wall support with tilt system

Fixed wall support allows you to install the PSBOX15 in the back wall of the auditorium when a lifting features is not needed. It is economic and practical. It's tilting base facilitates the location of the PSBOX on top of the bracket and, later, the installation of the projector. Once the PSBOX and the projector are installed, the base can be slid away from the back wall to permit the access to the back o the projector between the wall and the PSBOX15

## SPECS:

Compatible with PSBOX15 for all projector models except Barco CLP series Tilt system until 10° adjustable with nuts Provides block of the sliding with a manual knob Maxium load 250 Kg Structure weight 70Kg Dimensions: 1570x1130x802.5 mm