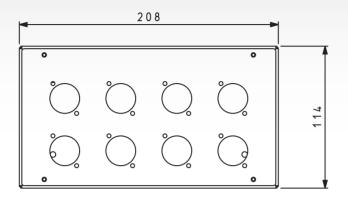

The enclosure is 9,3 cm deep, to allow the installation of any audio or video connector and leave enough space for the cables coming into the box. At the bottom of the enclosure, a cutout of 25 mm ( P-CWP2) or 32 mm ( P-CWP4) or two of 32mm (P-CWP8), provides inlets for the cabling.

At the back side, the enclosure features 4 holes to fix it to the wall. Above each cutout, there is space to fit the label for the connector and, on the upper part of the plate, a label naming the panel. The P-CWP panels can be supplied with the desired connectors and indelible labels on demand.

| MODEL  | Atributes                                        | Sizes                         |
|--------|--------------------------------------------------|-------------------------------|
| P-CWP8 | Wall plate with 8 cutouts for D shape connectors | 208 x 114 x 93 mm (W x H x D) |
| P-CWP4 | Wall plate with 4 cutouts for D shape connectors | 119 x 114 x 93 mm (W x H x D) |
| P-CWP2 | Wall plate with 2 cutouts for D shape connectors | 114 x 74 x 93 mm (W x H x D)  |