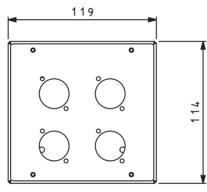

| MODEL  | Atributes                                        | Sizes                         |
|--------|--------------------------------------------------|-------------------------------|
| P-CWP8 | Wall plate with 8 cutouts for D shape connectors | 208 x 114 x 93 mm (W x H x D) |
| P-CWP4 | Wall plate with 4 cutouts for D shape connectors | 119 x 114 x 93 mm (W x H x D) |
| P-CWP2 | Wall plate with 2 cutouts for D shape connectors | 114 x 74 x 93 mm (W x H x D)  |