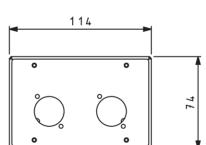

| MODEL  | Atributes                                        | Sizes                         |
|--------|--------------------------------------------------|-------------------------------|
| P-CWP8 | Wall plate with 8 cutouts for D shape connectors | 208 x 114 x 93 mm (W x H x D) |
| P-CWP4 | Wall plate with 4 cutouts for D shape connectors | 119 x 114 x 93 mm (W x H x D) |
| P-CWP2 | Wall plate with 2 cutouts for D shape connectors | 114 x 74 x 93 mm (W x H x D)  |