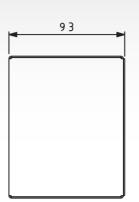

The enclosure is 9,3 cm deep, to allow the installation of any audio or video connector and leave enough space for the cables coming into the box. At the bottom of the enclosure, a cutout of 25 mm ( P-CWP2) or 32 mm ( P-CWP4) or two of 32mm (P-CWP8), provides inlets for the cabling.

| MODEL  | Atributes                                        | Sizes                         |
|--------|--------------------------------------------------|-------------------------------|
| P-CWP8 | Wall plate with 8 cutouts for D shape connectors | 208 x 114 x 93 mm (W x H x D) |
| P-CWP4 | Wall plate with 4 cutouts for D shape connectors | 119 x 114 x 93 mm (W x H x D) |
| P-CWP2 | Wall plate with 2 cutouts for D shape connectors | 114 x 74 x 93 mm (W x H x D)  |