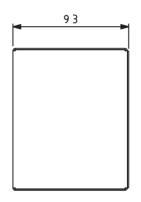

The enclosure is 9,3 cm deep, to allow the installation of any audio or video connector and leave enough space for the cables coming into the box. At the bottom of the enclosure, a cutout of 25 mm ( P-CWP2) or 32 mm ( P-CWP4) or two of 32mm (P-CWP8), provides inlets for the cabling.

| MODEL  | Atributes                                        | Sizes                         |
|--------|--------------------------------------------------|-------------------------------|
| P-CWP8 | Wall plate with 8 cutouts for D shape connectors | 208 x 114 x 93 mm (W x H x D) |
| P-CWP4 | Wall plate with 4 cutouts for D shape connectors | 119 x 114 x 93 mm (W x H x D) |
| P-CWP2 | Wall plate with 2 cutouts for D shape connectors | 114 x 74 x 93 mm (W x H x D)  |