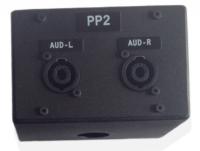

### **CONNECTORS AVAILABLE** SPEAKON CHASIS XLR-3 Male CHASIS XLR-3 Female CHASIS RCA CHASIS **RJ-45 CAT5 CHASIS RJ-45 CAT6 CHASIS** JACK ST 6,3 mm CHASIS **HDMI CHASIS** DSUB15HD (VGA) CHASIS **BNC CHASIS**

| MODEL  | Atributes                                        | Sizes                         |
|--------|--------------------------------------------------|-------------------------------|
| P-CWP8 | Wall plate with 8 cutouts for D shape connectors | 208 x 114 x 93 mm (W x H x D) |
| P-CWP4 | Wall plate with 4 cutouts for D shape connectors | 119 x 114 x 93 mm (W x H x D) |
| P-CWP2 | Wall plate with 2 cutouts for D shape connectors | 114 x 74 x 93 mm (W x H x D)  |