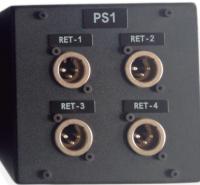

### **CONNECTORS AVAILABLE** SPEAKON CHASIS XLR-3 Male CHASIS XLR-3 Female CHASIS RCA CHASIS **RJ-45 CAT5 CHASIS RJ-45 CAT6 CHASIS** JACK ST 6,3 mm CHASIS **HDMI CHASIS** DSUB15HD (VGA) CHASIS **BNC CHASIS**

| MODEL  | Atributes                                        | Sizes                         |
|--------|--------------------------------------------------|-------------------------------|
| P-CWP8 | Wall plate with 8 cutouts for D shape connectors | 208 x 114 x 93 mm (W x H x D) |
| P-CWP4 | Wall plate with 4 cutouts for D shape connectors | 119 x 114 x 93 mm (W x H x D) |
| P-CWP2 | Wall plate with 2 cutouts for D shape connectors | 114 x 74 x 93 mm (W x H x D)  |