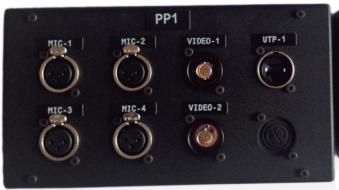

### **CONNECTORS AVAILABLE** SPEAKON CHASIS XLR-3 Male CHASIS XLR-3 Female CHASIS RCA CHASIS **RJ-45 CAT5 CHASIS RJ-45 CAT6 CHASIS** JACK ST 6,3 mm CHASIS **HDMI CHASIS** DSUB15HD (VGA) CHASIS **BNC CHASIS**

| MODEL  | Atributes                                        | Sizes                         |
|--------|--------------------------------------------------|-------------------------------|
| P-CWP8 | Wall plate with 8 cutouts for D shape connectors | 208 x 114 x 93 mm (W x H x D) |
| P-CWP4 | Wall plate with 4 cutouts for D shape connectors | 119 x 114 x 93 mm (W x H x D) |
| P-CWP2 | Wall plate with 2 cutouts for D shape connectors | 114 x 74 x 93 mm (W x H x D)  |