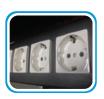

| INCLUDED ACCESORIES      | P-SR20 | P-SR30 | P-SR40 | P-SR20<br>PKG | P-SR30<br>PKG | P-SR40 |
|--------------------------|--------|--------|--------|---------------|---------------|--------|
| Screw, washer, caged nut |        |        |        | 44            | 68            | 88     |
| 19" rack shelves         |        |        |        | 5             | 8             | 11     |
| Cabled power outlets     |        |        |        | 6             | 6             | 8      |
| Power terminal blocks    |        |        |        | 1             | 1             | 1      |

#### **AVAILABLE OPTIONS:**

SCREWS, WASHERS & CAGED NUTS

19" RACK SHELVES

CABLED POWER OUTLETS

& POWER CABLING

### AVAILABLE OPTIONS (see table to understand packages):

- Power distribution via single input (terminal block) and 6 AC power outlets
- Internal power cabling
- Shelves, caged nuts and screws. (See table)