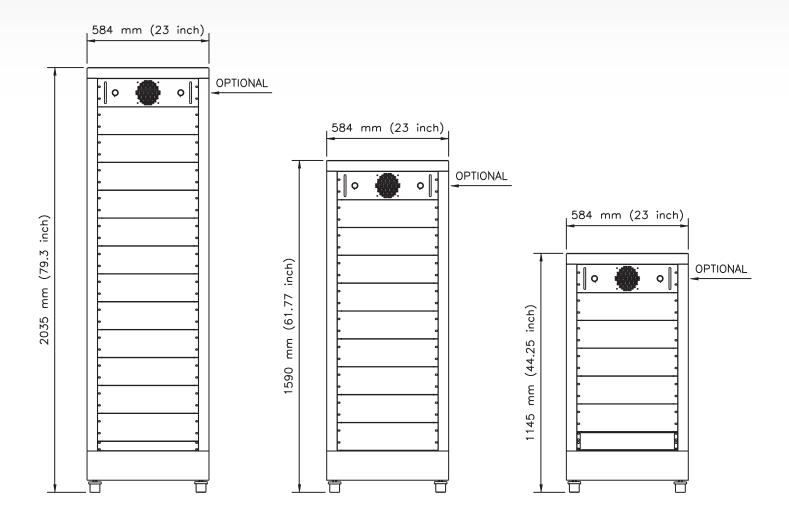

### Cinema sound rack

| MEASUREMENTS |                             |  |  |  |  |
|--------------|-----------------------------|--|--|--|--|
| MODEL        | Height x Width x Depth (cm) |  |  |  |  |
| P-SR 20      | 114.5 x 58.4 x 48.5         |  |  |  |  |
| P-SR 30      | 159 x 58.4 x 48.5           |  |  |  |  |
| P-SR 40      | 203.5 x 58.4 x 48.5         |  |  |  |  |