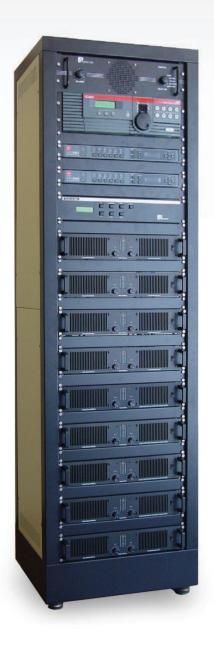

# P-SR20/30/40

## Cinema sound rack

The P-SR20/30/40 is a stand-alone 19" rack with useable height of 20,30 or 40 rack units and 60 cm Specially designed for cinema installations.

It is completely assembled at the factory and ships with pre-installed accessories to save installers time in the field while eliminating packaging waste. Racks include steel removable side doors and top ceiling.

All structural elements are made of steel and finished in a durable black powder coat. They are equipped with two pairs of steel rackrail, front and back, and with 4 adjustable feet (optional wheels). Power distribution can be provided as an option providing free power outlets fed from one single general power input to the rack.

#### TECHNICAL CHARACTERISTICS

- Distributed load capacity 480 kg (static) 300 kg (dynamic)
- Ships fully assembled to save time
- Locking removable side panels for easy integration
- Includes front and rear rackrail
- Net weight: 36.6kg (20U), 43kg (30U), 51Kg (40U)
- Gross weight: 42.6kg (20U), 49kg (30U), 57Kg (40U)