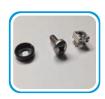

| INCLUDED ACCESORIES      | P-SR20 | P-SR30 | P-SR40 | P-SR20<br>PKG | P-SR30<br>PKG | P-SR40 |
|--------------------------|--------|--------|--------|---------------|---------------|--------|
| Screw, washer, caged nut |        |        |        | 44            | 68            | 88     |
| 19" rack shelves         |        |        |        | 5             | 8             | 11     |
| Cabled power outlets     |        |        |        | 6             | 6             | 8      |
| Power terminal blocks    |        |        |        | 1             | 1             | 1      |

#### **AVAILABLE OPTIONS:**

SCREWS, WASHERS & CAGED NUTS

19" RACK SHELVES

CABLED POWER OUTLETS

& POWER CABLING

### AVAILABLE OPTIONS (see table to understand packages):

- Power distribution via single input (terminal block) and 6 AC power outlets
- Internal power cabling
- Shelves, caged nuts and screws. (See table)