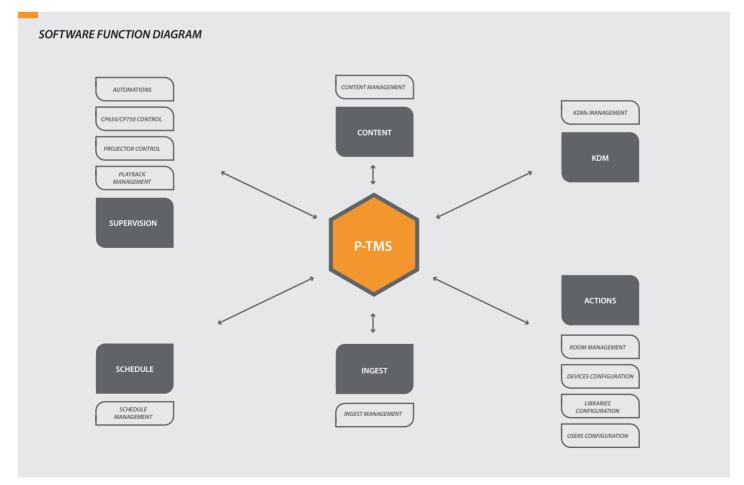

## P-TMS Theatre management Software

P-TMS is the new software tool from Proyecson specifically adapted for the control and monitoring of digital movie theaters.

P-TMS features real-time playback monitoring, shows and play lists creation, content management and scheduling. Available from a single user interface. It also allows KDM management to easily monitor their validity and check on expiration dates.

- Ingestion of content from servers and libraries.
- Create / Edit / Remove shows.
- Play / load of shows and movies.
- Create / Edit / Delete schedules.
- Playback Media in manual and automatic or in schedule mode.