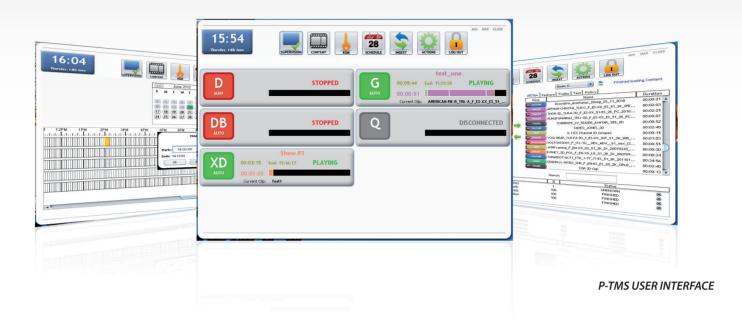

## P-TMS Theatre management Software

P-TMS is the new software tool from Proyecson specifically adapted for the control and monitoring of digital movie theaters.

P-TMS features real-time playback monitoring, shows and play lists creation, content management and scheduling. Available from a single user interface. It also allows KDM management to easily monitor their validity and check on expiration dates.

Creation of multiple users accounts with different access and editing levels is possible, allowing monitoring and configuring accounts through a single login.

Will work with Doremi, Dolby and GDC Digital Cinema servers. Thanks to its development based on Java, the P-TMS will smoothly run on any Windows, Linux or Mac system.

- Ingestion of content from servers and libraries.
- Create / Edit / Remove shows.
- Play / load of shows and movies.
- Create / Edit / Delete schedules.
- Playback Media in manual and automatic or in schedule mode.